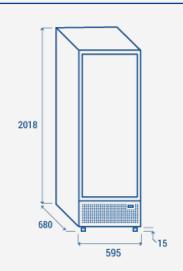

## **TECHNICAL SPECIFICATIONS**

| Capacity                         | 441 L         |
|----------------------------------|---------------|
| Temperature                      | K1 (0°C~+7°C) |
| Consumption                      | 2.6 kWh/24h   |
| Rated Power                      | 370 W         |
| Noise level                      | 51 dB(A)      |
| Net Weight                       | 100 Kg        |
| Gross Weight                     | 110 Kg        |
| External Dimensions (WxDxH mm)   | 595x680x2018  |
| Internal Dimensions (WxDxH mm)   | 505x515x1630  |
| Packaging dimensions (WxDxH mm)  | 665x745x2175  |
| Loading quantities 20'/40'/40'HQ | 24/54/54      |

## **PRODUCT DIMENSIONS**