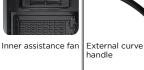

## **GENERAL FEATURES**

| 250 Lt. Upright drink cooler                          | • |
|-------------------------------------------------------|---|
| Black coated steel for internal and external side     | • |
| Roll-bond evaporator system with fan assisted cooling | • |
| Automatic compressor cycle defrost                    | • |
| Foaming Agent Cyclopentane (40mm per side - CFC Free) | • |
| Digital Thermostat                                    | • |
| Inner vertical LED light (with independent switch)    | • |
| Removable Gasket                                      | • |
| Adjustable shelves: 5 Pcs                             | • |
| Self Closing Door                                     | • |
| Double layer safety tempered glass                    | • |
| Lock fitted as standard and external curve handle     | • |
| N.2 Adjustable feet + N.2 Rollers at the back         | • |
| Energy efficiency class: E                            | • |