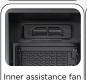

## **GENERAL FEATURES**

| 250 Lt. Upright drink cooler                          | • |
|-------------------------------------------------------|---|
| Black coated steel for internal and external side     | • |
| Roll-bond evaporator system with fan assisted cooling | • |
| Automatic compressor cycle defrost                    | • |
| Foaming Agent Cyclopentane (40mm per side - CFC Free) | • |
| Digital Thermostat                                    | • |
| Inner vertical LED light (with independent switch)    | • |
| Removable Gasket                                      | • |
| Adjustable shelves: 5 Pcs                             | • |
| Self Closing Door                                     | • |
| Double layer safety tempered glass                    | • |
| Lock fitted as standard and external curve handle     | • |
| N.2 Adjustable feet + N.2 Rollers at the back         | • |
| Energy efficiency class: E                            | • |