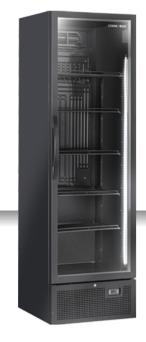

## **DRINKS | Drink Cabinets**

DRINK COOLER ▶ UPRIGHT COOLERS ▶ BLACK PAINTED

## **GENERAL FEATURES**

| 250 Lt. Upright drink cooler                          | • |
|-------------------------------------------------------|---|
| Black coated steel for internal and external side     | • |
| Roll-bond evaporator system with fan assisted cooling | • |
| Automatic compressor cycle defrost                    | • |
| Foaming Agent Cyclopentane (40mm per side - CFC Free) | • |
| Digital Thermostat                                    | • |
| Inner vertical LED light (with independent switch)    | • |
| Removable Gasket                                      | • |
| Adjustable shelves: 5 Pcs                             | • |
| Self Closing Door                                     | • |
| Double layer safety tempered glass                    | • |
| Lock fitted as standard and external curve handle     | • |
| N.2 Adjustable feet + N.2 Rollers at the back         | • |
| Energy efficiency class: E                            | • |

## **TECHNICAL SPECIFICATIONS**

| Capacity                         | 441 L         |
|----------------------------------|---------------|
| Temperature                      | K1 (0°C~+7°C) |
| Consumption                      | 2.6 kWh/24h   |
| Rated Power                      | 370 W         |
| Noise level                      | 51 dB(A)      |
| Net Weight                       | 100 Kg        |
| Gross Weight                     | 110 Kg        |
| External Dimensions (WxDxH mm)   | 595x680x2018  |
| Internal Dimensions (WxDxH mm)   | 505x515x1630  |
| Packaging dimensions (WxDxH mm)  | 665x745x2175  |
| Loading quantities 20'/40'/40'HQ | 24/54/54      |